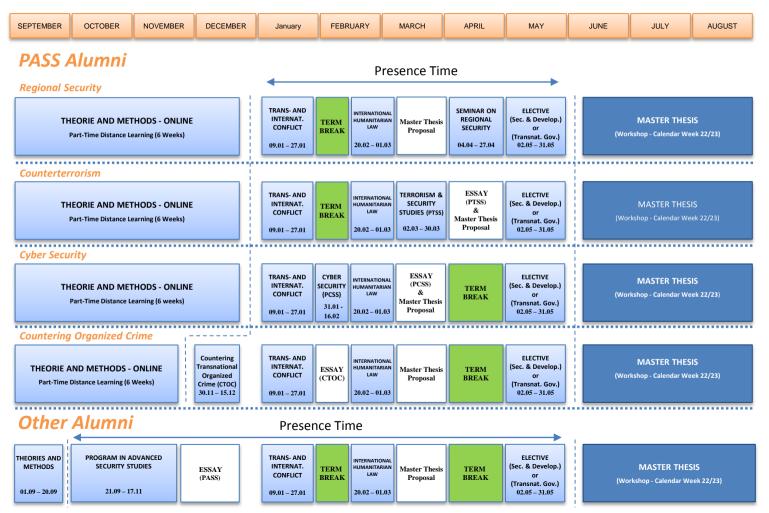

## M.A. International Security Studies AY 2016/2017

| SEPTEMBER                                | OCTOBER                                                  | NOVEMBE       | BER DECEMBER                                              |                   | January                                              | FEBR                                                                | UARY                                                  | MARCH                                                      | APRIL                                               | MAY                                                                      | JUNE                                              | JULY          | AUGUST |
|------------------------------------------|----------------------------------------------------------|---------------|-----------------------------------------------------------|-------------------|------------------------------------------------------|---------------------------------------------------------------------|-------------------------------------------------------|------------------------------------------------------------|-----------------------------------------------------|--------------------------------------------------------------------------|---------------------------------------------------|---------------|--------|
| Regional Security                        |                                                          |               |                                                           |                   |                                                      |                                                                     |                                                       |                                                            |                                                     |                                                                          |                                                   |               |        |
| THEORIES AND<br>METHODS<br>01.09 - 20.09 | PROGRAM IN ADVANCED<br>SECURITY STUDIES<br>21.09 – 17.11 |               | ESSAY<br>(PASS)                                           | TERM<br>BREAK     | TRANS- AND<br>INTERNAT.<br>CONFLICT<br>09.01 - 27.01 | TERM<br>BREAKINTERNATIONAL<br>HUMANITARIAN<br>LAW20.02 - 01.03      |                                                       | Master Thesis<br>Proposal                                  | SEMINAR ON<br>REGIONAL<br>SECURITY<br>04.04 - 27.04 | ELECTIVE<br>(Sec. & Develop.)<br>or<br>(Transnat. Gov.)<br>02.05 - 31.05 | MASTER THESIS<br>(Workshop - Calendar Week 22/23) |               |        |
| Counterterrorism                         |                                                          |               |                                                           |                   |                                                      |                                                                     |                                                       |                                                            |                                                     |                                                                          |                                                   |               |        |
| THEORIES AND<br>METHODS<br>01.09 – 20.09 | PROGRAM IN ADVANCED<br>SECURITY STUDIES<br>21.09 – 17.11 |               | ESSAY<br>(PASS) BRF                                       |                   | TRANS- AND<br>INTERNAT.<br>CONFLICT<br>09.01 – 27.01 | TERM<br>BREAK INTERNATIONAL<br>HUMANITARIAN<br>LAW<br>20.02 – 01.03 |                                                       | TERRORISM &<br>SECURITY<br>STUDIES (PTSS)<br>02.03 – 30.03 | ESSAY<br>(PTSS)<br>&<br>Master Thesis<br>Proposal   | ELECTIVE<br>(Sec. & Develop.)<br>or<br>(Transnat. Gov.)<br>02.05 – 31.05 | MASTER THESIS<br>(Workshop - Calendar Week 22/23) |               |        |
| Cyber Security                           |                                                          |               |                                                           |                   |                                                      |                                                                     |                                                       |                                                            |                                                     |                                                                          |                                                   |               |        |
| THEORIES AND<br>METHODS<br>01.09 – 20.09 | PROGRAM IN ADVANCED<br>SECURITY STUDIES<br>21.09 – 17.11 |               | ESSAY TERM<br>(PASS) BREAK                                |                   | TRANS- AND<br>INTERNAT.<br>CONFLICT<br>09.01 – 27.01 | CYBER<br>SECURITY<br>(PCSS)<br>31.01 -<br>16.02                     | INTERNATIONAL<br>HUMANITARIAN<br>LAW<br>20.02 - 01.03 | ESSAY<br>(PCSS)<br>&<br>Master Thesis<br>Proposal          | TERM<br>BREAK                                       | ELECTIVE<br>(Sec. & Develop.)<br>or<br>(Transnat. Gov.)<br>02.05 - 31.05 | MASTER THESIS<br>(Workshop - Calendar Week 22/23) |               |        |
| Countering Organized Crime               |                                                          |               |                                                           |                   |                                                      |                                                                     |                                                       |                                                            |                                                     |                                                                          |                                                   |               |        |
| THEORIES AND<br>METHODS<br>01.09 – 20.09 | PROGRAM IN ADV.<br>SECURITY STUD<br>21.09 – 17.11        | ANCED<br>DIES | E Count<br>S Transna<br>S Organ<br>A Crime (<br>Y 30.11 – | ized S<br>CTOC) A | TRANS- AND<br>INTERNAT.<br>CONFLICT<br>09.01 – 27.01 | TERM<br>BREAK                                                       | INTERNATIONAL<br>HUMANITARIAN<br>LAW<br>20.02 – 01.03 | ESSAY<br>(CTOC)<br>&<br>Master Thesis<br>Proposal          | TERM<br>BREAK                                       | ELECTIVE<br>(Sec. & Develop.)<br>or<br>(Transnat. Gov.)<br>02.05 – 31.05 |                                                   | MASTER THESIS |        |